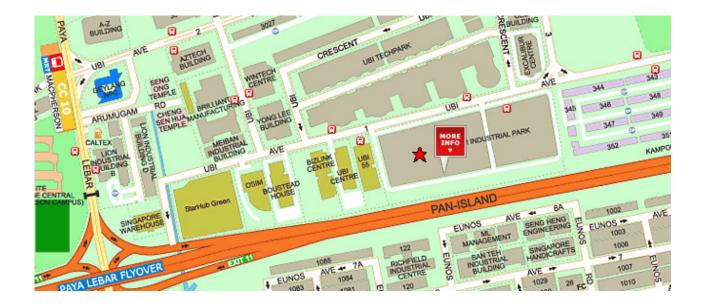

Located on the East side of the island, our office is easily accessible via major expressways, minor roads and close proximity to the MRT stations. The office is approximately 20 minutes drive to the Singapore Changi Airport and town.

## We are located at:

53 Ubi Ave 1 #05-06 Paya Ubi Industrial Park Singapore 408934 Tel: (65) 6241 0411 Fax: (65) 6441 1849

# **Directions:**

# Via Expressway

PIE exit Eunos - Turn right into Eunos Road - Turn right into Ubi Ave 1 - Turn left into Paya Ubi Industrial Park - Proceed to 5th storey

# Via MRT and Bus

Take the East - West Line Train and Exit at Eunos MRT Station - Take Bus 63 - Drop off at the 5th bus stop (Situated in front of Paya Ubi Industrial Park). Proceed to 5th storey

# Or

Take the Circle Line Train and Exit at Macpherson MRT Station (Exit A) – Take Bus 63 - Drop off at the 4th bus stop (Situated in front of Ubi Techpark – Cross the road - You will see the Building: 53 Ubi Ave 1 - Proceed to 5th storey.